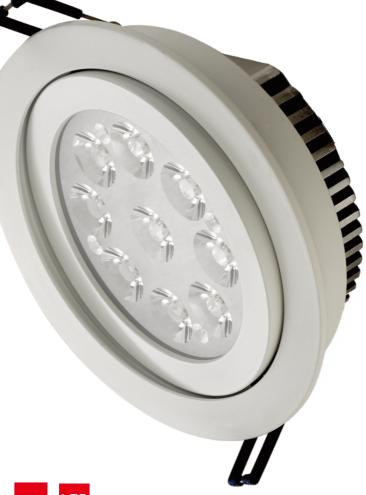

# LED

**Description:** High output CREE 18W/27W LED downlight, pure aluminium, to replace existing halogen lighting systems in commercial or residential applications.

### Data:

High output CREE 18W/27W LED, 700mA, Constant Current, custom aluminium heat sink, Dimmable with leading, trailing and universal dimmer.