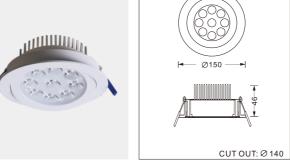

| CREE        | 700mA | WW=1550lm<br>DL=1700lm | IP<br>20   |  | F                       | CE |
|-------------|-------|------------------------|------------|--|-------------------------|----|
| MODEL       |       | Watts                  | LED Colour |  | Beam angle              |    |
| TZ-DL001/WW |       | 27W                    | 2700K      |  | $25^{\circ} 40^{\circ}$ |    |
| TZ-DL001/DL |       | 27W                    | 6400K      |  | $25^\circ 40^\circ$     |    |