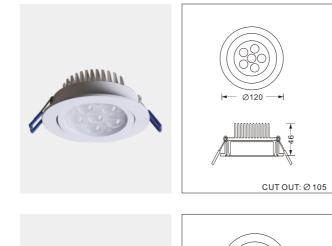

## LED DOWNLIGHT

| CREE        | 700mA | WW=1000lm<br>DL=1150lm | IP<br>20   |  | F                       | CE |
|-------------|-------|------------------------|------------|--|-------------------------|----|
| MODEL       |       | Watts                  | LED Colour |  | Beam angle              |    |
| TZ-DL002/WW |       | 18W                    | 2700K      |  | $25^{\circ} 40^{\circ}$ |    |
| TZ-DL002/DL |       | 18W                    | 6400K      |  | $25^{\circ} 40^{\circ}$ |    |