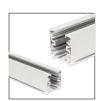

Standard Track

TZ15 Length:1.5M TZ20 Length:2M

TZ30 Length:3M

10A 240V Pendant

AD-60L Live-end Left

AD-60R Live-end Right

AD-73

Adapter

The modular structure of the system makes it easy to extend andadapt to various needs. Modular dimensions help designers fit the system into the appropriate space and also make onsitemounting easier. Reliable connectors ensure fast and easy installation.