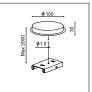

AD-150 Suspension Kit 1500mm

4-wire,3-phase track, made of extruded aluminum, aluminum,it housed the conductors of cross-section 4mm square which have undergone an anti-oxidation treatment and are enclosed in two extruded PVC sections with high insulation receptivity. The rating current is 240V 12A and equal to a 3-phase total 8640W (3\*2880W) loading.