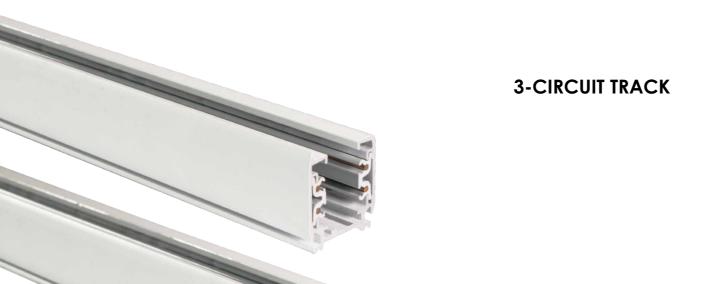

AD-150 Suspension Kit 1500mm

4-wire,3-phase track, made of extruded aluminum, aluminum,it housed the conductors of cross-section 4mm square which have undergone an anti-oxidation treatment and are enclosed in two extruded PVC sections with high insulation receptivity. The rating current is 240V 12A and equal to a 3-phase total 8640W (3\*2880W) loading.

T&Z NK / NKR 3-Circuit tracks are designed for easy surfacemounting on ceilings and walls, or recessed mounting in suspen dedceilings. Lighting tracks can be suspended at any desired height. Other advantages of the 3-circuit system are its high loading capacity and the possibility of forming independent fixture groups in all three circuits. This permits illumination of the most demanding environments.