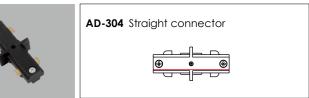

HT single circuit track system design for indoor luminaries, the system could be composed to a excessive orientation with different jointer, and the lighting fixtures should come with a specify compatible connecter that connecter that connect to the track. And the fixture position are adjustable for where the illumination is need, it is the excellent illuminative plan for various exhibit hall ,showroom,shop window where the lighting display is need.

HT track work with main voltage 220V max 16A, pre cut in different length, complete with the different functional connector (polarity), the track could last to various directions for illumination necessary.