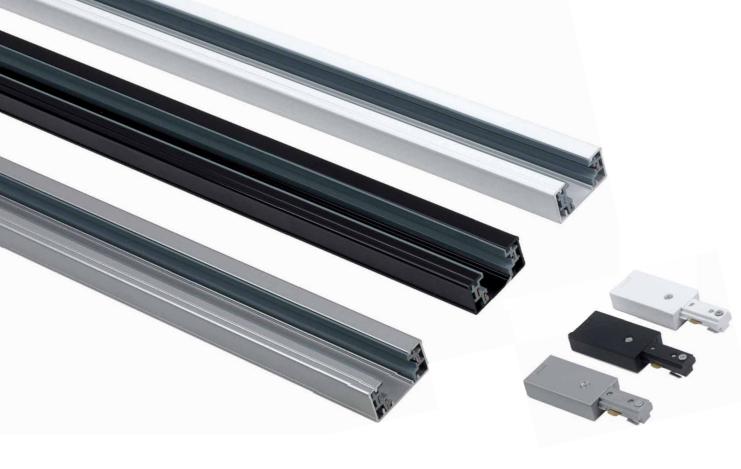

HT single circuit track system design for indoor luminaries, the system could be composed to a excessive orientation with different jointer, and the lighting fixtures should come with a specify compatible connecter that connecter that connect to the track. And the fixture position are adjustable for where the illumination is need, it is the excellent illuminative plan for various exhibit hall ,showroom,shop window where the lighting display is need.

HT track work with main voltage 220V max 16A, pre cut in different length, complete with the different functional connector (polarity), the track could last to various directions for illumination necessary.