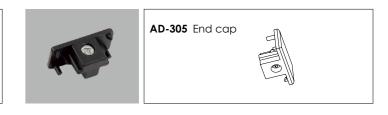

HT single circuit track system design for indoor luminaries, the system could be composed to a excessive orientation with different jointer, and the lighting fixtures should come with a specify compatible connecter that connecter that connect to the track. And the fixture position are adjustable for where the illumination is need, it is the excellent illuminative plan for various exhibit hall ,showroom,shop window where the lighting display is need.

HT track work with main voltage 220V max 16A, pre cut in different length, complete with the different functional connector (polarity), the track could last to various directions for illumination necessary.