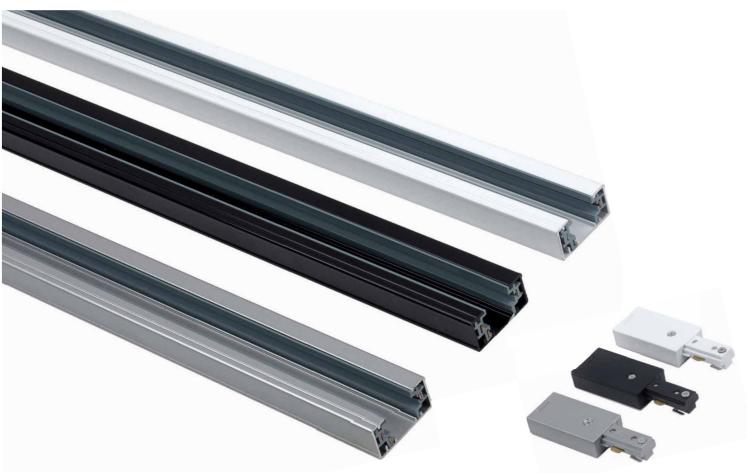

HT single circuit track system design for indoor luminaries, the system could be composed to a excessive orientation with different jointer, and the lighting fixtures should come with a specify compatible connecter that connecter that connect to the track. And the fixture position are adjustable for where the illumination is need, it is the excellent illuminative plan for various exhibit hall ,showroom,shop window where the lighting display is need.

HT track work with main voltage 220V max 16A, pre cut in different length, complete with the different functional connector (polarity), the track could last to various directions for illumination necessary.