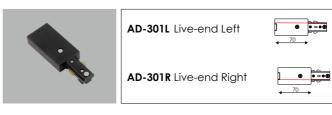

HT single circuit track system design for indoor luminaries, the system could be composed to a excessive orientation with different jointer, and the lighting fixtures should come with a specify compatible connecter that connecter that connect to the track. And the fixture position are adjustable for where the illumination is need, it is the excellent illuminative plan for various exhibit hall ,showroom,shop window where the lighting display is need.

HT track work with main voltage 220V max 16A, pre cut in different length, complete with the different functional connector (polarity), the track could last to various directions for illumination necessary.