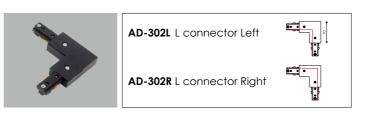

HT single circuit track system design for indoor luminaries, the system could be composed to a excessive orientation with different jointer, and the lighting fixtures should come with a specify compatible connecter that connecter that connect to the track. And the fixture position are adjustable for where the illumination is need, it is the excellent illuminative plan for various exhibit hall ,showroom,shop window where the lighting display is need.

HT track work with main voltage 220V max 16A, pre cut in different length, complete with the different functional connector (polarity), the track could last to various directions for illumination necessary.