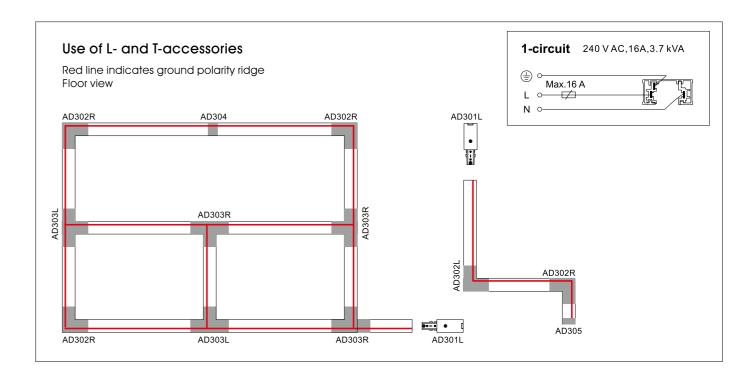

HT single circuit track system design for indoor luminaries, the system could be composed to a excessive orientation with different jointer, and the lighting fixtures should come with a specify compatible connecter that connecter that connect to the track. And the fixture position are adjustable for where the illumination is need, it is the excellent illuminative plan for various exhibit hall ,showroom,shop window where the lighting display is need.

HT track work with main voltage 220V max 16A, pre cut in different length, complete with the different functional connector (polarity), the track could last to various directions for illumination necessary.