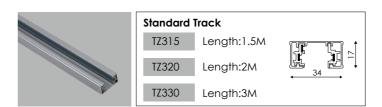

HT track work with main voltage 220V max 16A, pre cut in different length, complete with the different functional connector (polarity), the track could last to various directions for illumination necessary.