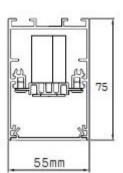

## TZ-5575

| Installation Type | Surface mount/Suspended |
|-------------------|-------------------------|
| Wattage           | 36W/60W/90W             |
| Beam Angle        | 100°                    |
| Lumen (lm)        | 3600/6000/9000          |
| CRI               | <90                     |
| MacAdam Ellipse   | 3                       |
| Lifespan          | 50000hrs                |
| Size (WxHmm)      | 55x75                   |
| Length (mm)       | 1200/2000/3000          |