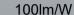

## TZ-5575

| Installation Type | Surface mount/Suspended |
|-------------------|-------------------------|
| Wattage           | 36W/60W/90W             |
| Beam Angle        | 100°                    |
| Lumen (lm)        | 3600/6000/9000          |
| CRI               | <90                     |
| MacAdam Ellipse   | 3                       |
| Lifespan          | 50000hrs                |
| Size (WxHmm)      | 55x75                   |
| Length (mm)       | 1200/2000/3000          |