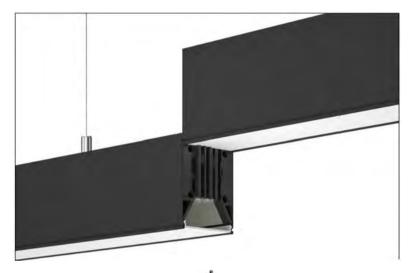

## LED LINKABLE LINEAR LIGHT

LED LINEAR LIGHT High quality aluminum case with linkable ends for rapid deployment and ease of installation, high light transmittance PMMA cover. Widely used in hotels, restaurants, shops, offices, supermarkets, museums, residential lighting, etc.

## **LINKABLE STYLES**