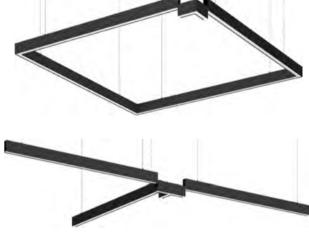

## LED LINKABLE LINEAR LIGHT

LED LINEAR LIGHT High quality aluminum case with linkable ends for rapid deployment and ease of installation, high light transmittance PMMA cover. Widely used in hotels, restaurants, shops, offices, supermarkets, museums, residential lighting, etc.

## **LINKABLE STYLES**