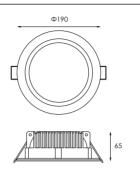

| CUT-OUT:Ф165MM |
|----------------|
|----------------|

| Model         | Power | Colour | Lumen  | CRI(>) | ССТ   |   |
|---------------|-------|--------|--------|--------|-------|---|
| TZ-DL024WH/WW | 20W   | White  | 1700lm | >80    | 3000K |   |
| TZ-DL024WH/DL | 20W   | White  | 1900lm | >80    | 5000K |   |
| TZ-DL024BK/WW | 20W   | Black  | 1700lm | >80    | 3000K | _ |
| TZ-DL024BK/DL | 20W   | Black  | 1900lm | >80    | 5000K |   |

## **Product Features:**

- Die-cast aluminium body, 20W LED downlight.
- High efficiency SMD LED chips with excellent lumen performance.
- Optional dimming available.
- Suitable for supermarkets, shopping malls, hallways, offices, etc.