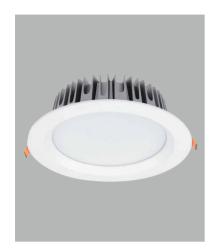

| CUT-OUT:Ф165MM |
|----------------|
|----------------|

| Model         | Power | Colour | Lumen  | CRI(>) | ССТ   |   |
|---------------|-------|--------|--------|--------|-------|---|
| TZ-DL024WH/WW | 20W   | White  | 1700lm | >80    | 3000K |   |
| TZ-DL024WH/DL | 20W   | White  | 1900lm | >80    | 5000K |   |
| TZ-DL024BK/WW | 20W   | Black  | 1700lm | >80    | 3000K | _ |
| TZ-DL024BK/DL | 20W   | Black  | 1900lm | >80    | 5000K |   |

## **Product Features:**

- Die-cast aluminium body, 20W LED downlight.
- High efficiency SMD LED chips with excellent lumen performance.
- Optional dimming available.
- Suitable for supermarkets, shopping malls, hallways, offices, etc.