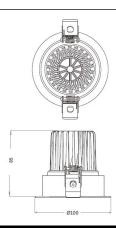

СИТ-ОИТ:Ф85ММ

| Model          | Colour | Power | Lumen                 | CRI(>) | CCT               |
|----------------|--------|-------|-----------------------|--------|-------------------|
| TZ-DL049WH/TRI | WHITE  | 12W   | 900lm, 1000lm, 1056lm | >90    | 3000K,4000K,5000K |
| TZ-DL049BK/TRI | BLACK  | 12W   | 900lm, 1000lm, 1056lm | >90    | 3000K,4000K,5000K |

## **Product Features:**

- Die-cast aluminium body, deep mounted low glare 12W LED downlight.
- CRI > 90.
- Dimmable with trailing edge and universal dimmer.
- Suitable for hotels, shops, offices, restaurants, as well as residential use, etc.