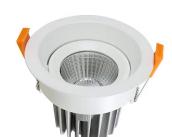

## **Product Features:**

- Die-cast aluminium body, deep mounted low glare 12W LED downlight.
- CRI > 90.
- Dimmable with trailing edge and universal dimmer.
- Suitable for hotels, shops, offices, restaurants, as well as residential use, etc.