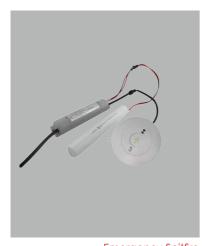

Emergency Spitfire

## **Product Features:**

- Recessed LED non-maintained emergency light
- 3 hours emergency discharge
- Visible red LED status indicator
- Compliant with AS2293.3
- IP20 rated-for indoor use only
- Flex and plug for simple installation
- Test switch with self-test function
- Emergency classification: D30