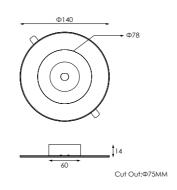

## **Product Features:**

- Recessed LED non-maintained emergency light
- 3 hours emergency discharge
- Visible red LED status indicator
- Compliant with AS2293.3
- IP20 rated-for indoor use only
- Flex and plug for simple installation
- Test switch with self-test function
- Emergency classification: D30

| Model    | Power | Brightness | LED<br>Indication | Converted voltage | Battery<br>Type       |
|----------|-------|------------|-------------------|-------------------|-----------------------|
| TZ-SF001 | 3W    | 182lm      | Red               | 135V-180V AC      | 4.8V 1800mAh<br>NI-CD |