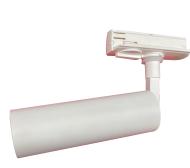

| <b>A</b> |     |
|----------|-----|
|          |     |
| 20       | No. |

| LED    | TRACK                  | Dimmable               | IP   | Tilting  | Turning | CRI | Beam Angle  |
|--------|------------------------|------------------------|------|----------|---------|-----|-------------|
| <br>9W | 1 Circuit<br>3 Circuit | trailing/<br>Universal | IP20 | A<br>90° | 355°    | 90  | 15°/25°/45° |

## **Product Features:**

- 9W adjustable mini LED tracklight.
- Excellent lumen performance.
- This fitting can meet the demand of various illumination requirements with its adjustability.
- Suitable for hotels, shops, offices, restaurants, as well as residential use, etc.