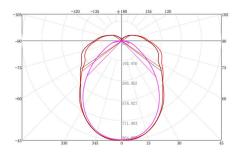

C180. 0\_360. 0: C0. 0\_180. 0 : C90. 0\_270. 0 ; [50%MaxAng.] 108.2 108.2 87.9 [10%MaxAng.] 247.6 247.6 153.1 Unit:cd