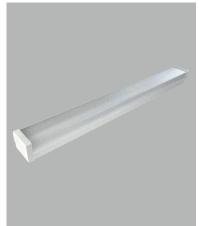

## **Product Features:**

- Includes 2x18W high performance LED tubes
- Compliant to AS2293.3
- 120 minutes emergency discharge.
- Red LED charge status indicator with intelligent charging
- Extra large terminal block for easy installation
- Surface mounted
- Maintained

## Fits TZ-LP007 T8 LED tube