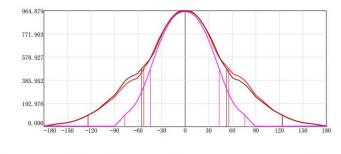

C180. 0\_360. 0: C0. 0\_180. 0 : C90. 0\_270. 0 ; [50%MaxAng.] 108.2 108.2 87.9 [10%MaxAng.] 247.6 247.6 153.1 Unit:cd