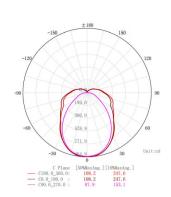

C180. 0\_360. 0: C0. 0\_180. 0 : C90. 0\_270. 0 ; [50%MaxAng.] 108.2 108.2 87.9 [10%MaxAng.] 247.6 247.6 153.1 Unit:cd