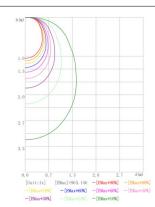

C180. 0\_360. 0: C0. 0\_180. 0 : C90. 0\_270. 0 ; [50%MaxAng.] 108.2 108.2 87.9 [10%MaxAng.] 247.6 247.6 153.1 Unit:cd