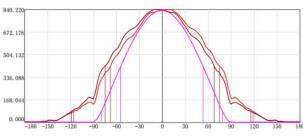

## **Product Features:**

- 2x18W LED wire guard Batten.
- Powder coated white prismatic diffuser, with 2x18w high performance LED tube.
- Extra large terminal block for easy installation.
- Suitable for garages, shops, offices, etc.

| Model           | Power | Colour | Lumen  | CRI(>) | ССТ   |
|-----------------|-------|--------|--------|--------|-------|
| TZ-WB218/LED/WG | 2*18W | White  | 3500lm | >80    | 3000K |
| TZ-WB218/LED/WG | 2*18W | White  | 3600lm | >80    | 5000K |











C180, 0\_360, 0: C0, 0\_180, 0 : C90, 0\_270, 0 : [50%MaxAng.] 142.6 142.6 107.7 [10%MaxAng.] 234.3 234.3 158.5 Unit:cd

## Fits TZ-LP007 T8 LED tube