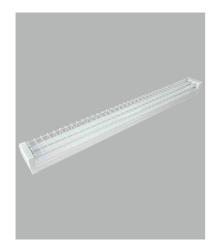

## **Product Features:**

- 2x18W LED wire guard Batten.
- Powder coated white prismatic diffuser, with 2x18w high performance LED tube.
- Extra large terminal block for easy installation.
- Suitable for garages, shops, offices, etc.

## Fits TZ-LP007 T8 LED tube