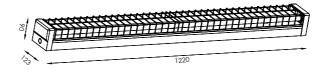

## **Product Features:**

- 2x18W LED wire guard Batten.
- Powder coated white prismatic diffuser, with 2x18w high performance LED tube.
- Extra large terminal block for easy installation.
- Suitable for garages, shops, offices, etc.