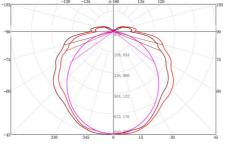

C180, 0\_360, 0: C0, 0\_180, 0 : C90, 0\_270, 0 : [50%MaxAng.] 142.6 142.6 107.7 [10%MaxAng.] 234.3 234.3 158.5 Unit:cd