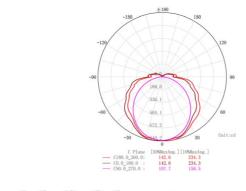

C180, 0\_360, 0: C0, 0\_180, 0 : C90, 0\_270, 0 : [50%MaxAng.] 142.6 142.6 107.7 [10%MaxAng.] 234.3 234.3 158.5 Unit:cd