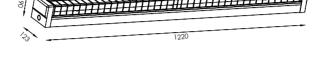

## **Product Features:**

- Includes 2x18W high performance LED tubes
- Compliant to AS2293.3
- 120 minutes emergency discharge.
- Red LED charge status indicator with intelligent charging
- Extra large terminal block for easy installation
- Surface mounted
- Maintained

| Model              | Power | Colour | Lumen  | CRI(>) | ССТ   |
|--------------------|-------|--------|--------|--------|-------|
| TZ-WB218/LED/WG/EM | 2*18W | White  | 3500lm | >80    | 3000K |
| TZ-WB218/LED/WG/EM | 2*18W | White  | 3600lm | >80    | 5000K |

## Fits TZ-LP007 T8 LED Tube