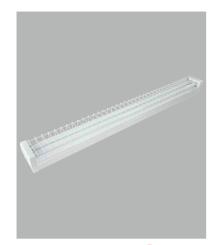

## **Product Features:**

- Includes 2x18W high performance LED tubes
- Compliant to AS2293.3
- 120 minutes emergency discharge.
- Red LED charge status indicator with intelligent charging
- Extra large terminal block for easy installation
- Surface mounted
- Maintained

| Model              | Power | Colour | Lumen  | CRI(>) | ССТ   |
|--------------------|-------|--------|--------|--------|-------|
| TZ-WB218/LED/WG/EM | 2*18W | White  | 3500lm | >80    | 3000K |
| TZ-WB218/LED/WG/EM | 2*18W | White  | 3600lm | >80    | 5000K |

## Fits TZ-LP007 T8 LED Tube