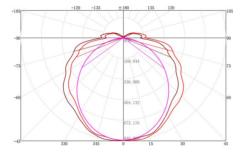

Emergency

## **Product Features:**

- Includes 2x18W high performance LED tubes
- Compliant to AS2293.3
- 120 minutes emergency discharge.
- Red LED charge status indicator with intelligent charging
- Extra large terminal block for easy installation
- Surface mounted
- Maintained

| Model              | Power | Colour | Lumen  | CRI(>) | ССТ   |
|--------------------|-------|--------|--------|--------|-------|
| TZ-WB218/LED/WG/EM | 2*18W | White  | 3500lm | >80    | 3000K |
| TZ-WB218/LED/WG/EM | 2*18W | White  | 3600lm | >80    | 5000K |









C180, 0\_360, 0: C0, 0\_180, 0 : C90, 0\_270, 0 :

[50%MaxAng.] 142. 6 142. 6 107. 7

[10%MaxAng.] 234. 3 234. 3

Unit:cd

## Fits TZ-LP007 T8 LED Tube