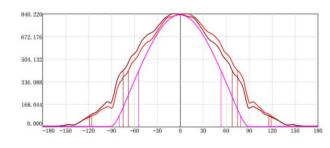

Emergency

## **Product Features:**

- Includes 2x18W high performance LED tubes
- Compliant to AS2293.3
- 120 minutes emergency discharge.
- Red LED charge status indicator with intelligent charging
- Extra large terminal block for easy installation
- Surface mounted
- Maintained

| Model              | Power | Colour | Lumen  | CRI(>) | ССТ   |
|--------------------|-------|--------|--------|--------|-------|
| TZ-WB218/LED/WG/EM | 2*18W | White  | 3500lm | >80    | 3000K |
| TZ-WB218/LED/WG/EM | 2*18W | White  | 3600lm | >80    | 5000K |









C180, 0\_360, 0: C0, 0\_180, 0 : C90, 0\_270, 0 :

[50%MaxAng.] 142. 6 142. 6 107. 7

[10%MaxAng.] 234. 3 234. 3

Unit:cd

## Fits TZ-LP007 T8 LED Tube