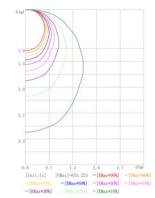

Emergency

## **Product Features:**

- Includes 2x18W high performance LED tubes
- Compliant to AS2293.3
- 120 minutes emergency discharge.
- Red LED charge status indicator with intelligent charging
- Extra large terminal block for easy installation
- Surface mounted
- Maintained

| Model              | Power | Colour | Lumen  | CRI(>) | ССТ   |
|--------------------|-------|--------|--------|--------|-------|
| TZ-WB218/LED/WG/EM | 2*18W | White  | 3500lm | >80    | 3000K |
| TZ-WB218/LED/WG/EM | 2*18W | White  | 3600lm | >80    | 5000K |









C180, 0\_360, 0: C0, 0\_180, 0 : C90, 0\_270, 0 :

[50%MaxAng.] 142. 6 142. 6 107. 7

[10%MaxAng.] 234. 3 234. 3

Unit:cd

## Fits TZ-LP007 T8 LED Tube