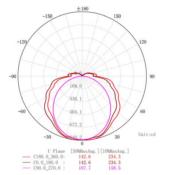

C180, 0\_360, 0: C0, 0\_180, 0 : C90, 0\_270, 0 :

[50%MaxAng.] 142. 6 142. 6 107. 7

[10%MaxAng.] 234. 3 234. 3

Unit:cd